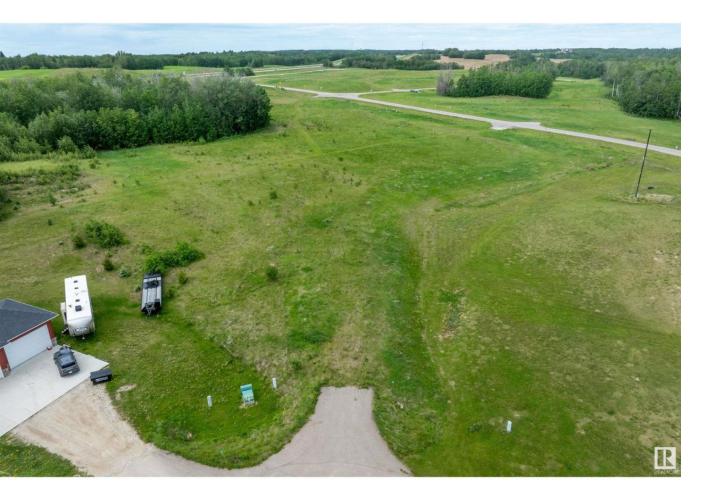

## Rural Parkland County Alberta \$179,900

LEEWARD ESTATES .. Range Road 13 " just north of Hwy 16 " west of Stony Plain " #9 is only lot left in south cul-de-sac ... 2.03 Acre opportunity .. Paved approach to lot ... lot rises toward the back ... has a small ravine on the right ... trees at the back of the lot ... gentle slope of land offers possibility for walk out basement .. Varied Building options " Leeward Estates, in Parkland County, west of Stony Plain. (id:6769)