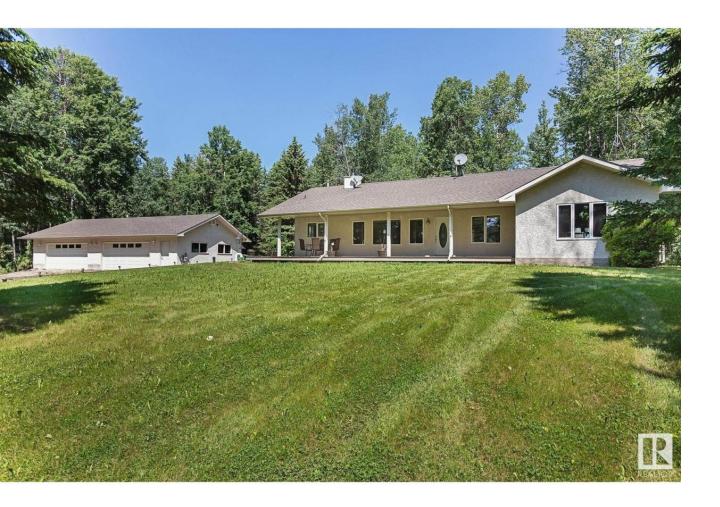

## Rural Parkland County Alberta

\$699,900

Imagine living in this beautifully updated 1,829 sq ft bungalow, nestled on 8.2 acres of peaceful, park-like land. A long private driveway welcomes you home, leading to an oversized heated 4-car garage with 9-ft ceilings, drains, and 220V power. Step onto the wraparound deck--covered in front--to enjoy wildlife views and quiet mornings. Inside, the bright, open kitchen features patio doors for easy access to the BBQ or that first cup of coffee. Recent 2025 updates include flooring, paint, baseboards, ensuite shower, furnace, hot water tank, washer/dryer, dishwasher, lighting, and more. The spacious mudroom and new pantry offer excellent function, while the huge 5-ft crawl space gives you endless storage. Enjoy evenings around the fire pit, and take advantage of the garden and wood sheds. This is more than a home--it's a lifestyle. Come see it for yourself! 15 Mins to Stoney Plain and 30 mins to Edmonton (id:6769)