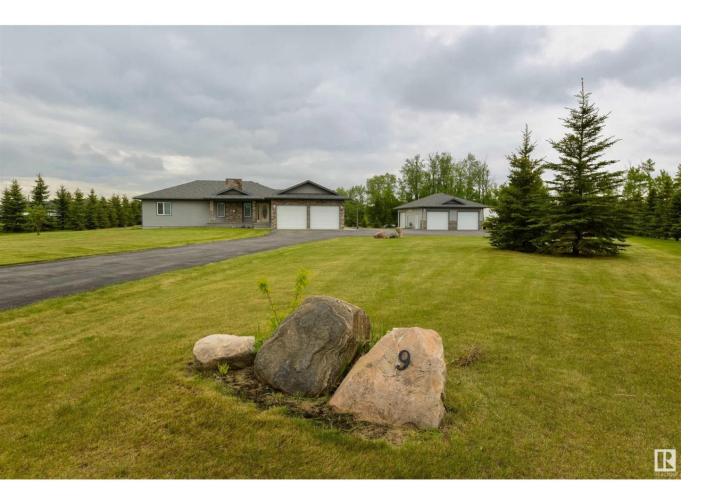

## Rural Parkland County Alberta

Pristine acreage - 5 mins to Spruce Grove on PAVED roads with a SHOP!! Tucked away in a quiet cul-de-sac, this original-owner bungalow is perfectly positioned on a tree-lined lot and welcomes you with a bright, openconcept layout ideal for both everyday living and entertaining. The heart of the home is the spacious kitchen, complete with a center island, corner pantry, separate dinette, and a garden door that leads out to the sunny deck - perfect for summer barbecues! Additional features here include central A/C, a cozy gas fireplace in the living room, main-floor laundry, FIVE total bedrooms including a king-sized owner's suite with walk-in closet and 3pc ensuite, a fully-finished basement with in-floor heat & dedicated sauna area (with hot tub!), OVERSIZED double-attached garage, and a 34'x27' shop offering you ample space for projects, toys, or storage. Super clean, meticulously maintained, and move-in ready, this exceptional property is a rare find! (id:6769)