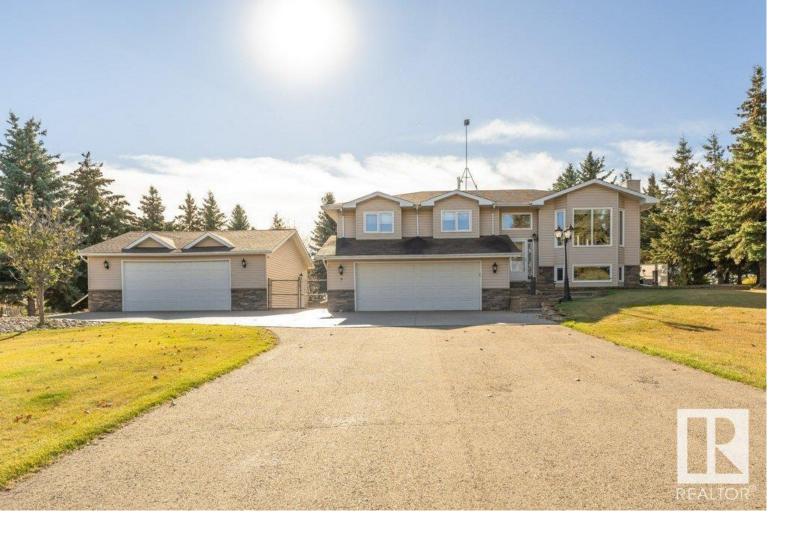

## 55319 RGE ROAD 223 9 Rural Sturgeon County AB \$749,500

Welcome to Riverside Park! This 1.22 acre property is on full pressure CITY WATER from Edmonton! Acreage located 5 Miles to Fort Sask. and 15 Mins to North Edmonton. Home is over 1400sqft & FULLY DEVELOPED Home with an OVERSIZED Heated att'd garage Plus OVERSIZED Heated Shop! This Home has been fully upgraded with NEW vinyl Plank Floors - freshly painted - new trim Custom Granite Kitchen - Vinyl Windows - Upgraded Shingles -New High Eff Furnace - AC and HWT and much more ! Open concept in spacious Living room with gas fireplace - garden door off kitchen. 3+1 Bdrms - 3 bathrooms including a 3PC Ensuite. Main floor laundry too! Basement is fully finished with a huge rec room/family room with fireplace, a 3PC bathroom and 4th bedroom. The massive yard is fully fenced and landscaped. The heated 30x32 detached shop features 10 foot ceilings, is wired for 220 and has an exhaust fan. This home is move in ready with all the upgrades completed !