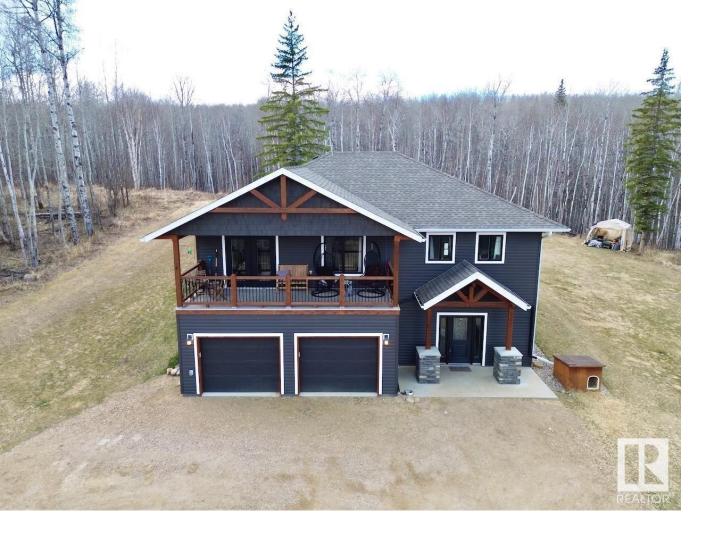

## Rural Athabasca County Alberta

\$525,000

STUNNING MODERN HILLSIDE BUNGALOW WITH DOUBLE ATTACHED HEATED GARAGE & VALLEY VIEWS!! This acreage is sure to impress with modern finishes, open concept, and views for miles! Inside the home itself features over 2000 sqft of finished space! The main floor boasts 3 Beds and 2 Full baths including the king sized primary suite with 3pc ensuite and main floor laundry! Downstairs features the 4th bedroom, a 4pc bath as well as storage, mechanical, second living room and double attached heated garage! Whether you're looking to watch the sunrise on the raised front deck, entertain in the back yard, or just need more space for the kids or pets this property is for you! Only a couple of minute drive to Athabasca this property gives the perfect balance of privacy and proximity! Don't miss out on this amazing turn key property! (id:6769)