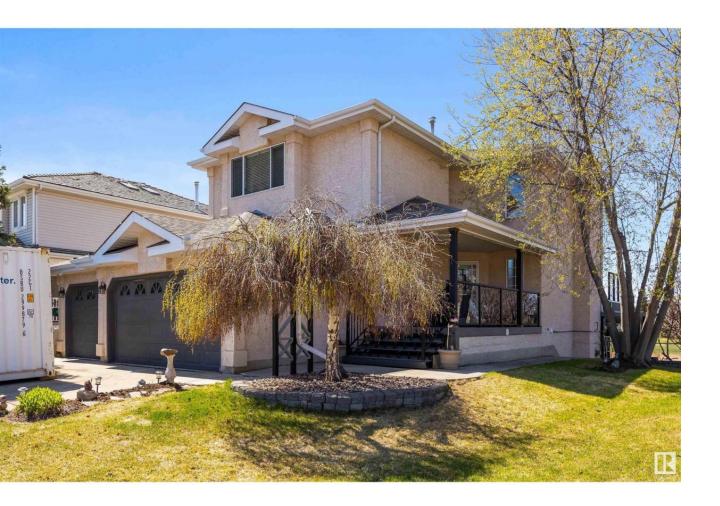

## Stony Plain Alberta

\$629.000

Welcome to this beautiful home in Stony Plain! This spacious 2-storey offers over 2,200 sqft of well-designed living space, backing directly onto lush GREEN SPACE & the golf course--perfect for nature lovers & golf enthusiasts alike! Just off the entrance is the living room w/ 2 storey ceiling height, a gas f/p & tons of windows overlooking the yard. The kitchen has an eating bar island, tile backsplash & a bright breakfast nook w/ access to the back deck. The dining room is just off the kitchen & has a barn door to the den. A 2pce bath & laundry complete the main floor. The 2nd floor has a HUGE primary bedroom w/ a 4pce ensuite, 2 bedrooms & a 4pce bath. The basement is FULLY FINISHED w/ a spacious rec room, a 4th bedroom, a 2nd den & a 3pce bath. A TRIPLE ATTACHED GARAGE, brand new furnace (2024), heat pump (2024) & a newer roof (2021) complete this amazing home. Located in a quiet desirable neighborhood, you'll enjoy privacy, scenic views & quick access to walking trails, schools & all local amenities! (id:6769)