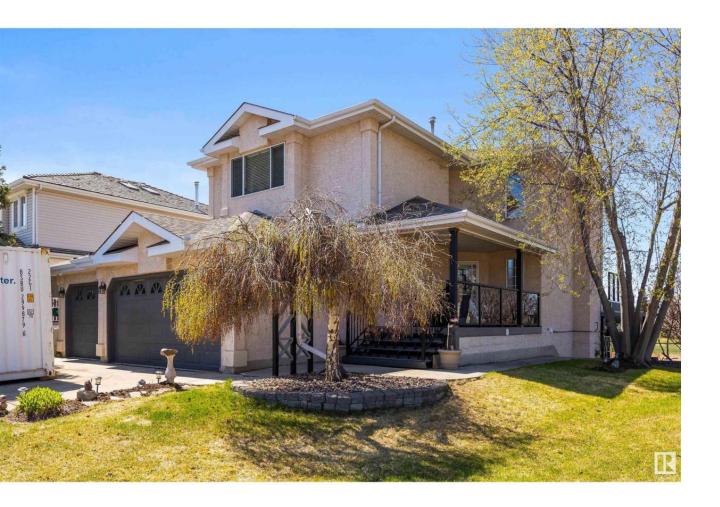

## Stony Plain Alberta

\$619.000

Welcome to this beautiful home in Stony Plain! This spacious 2-storey offers over 2,200 sqft of well-designed living space, backing directly onto lush GREEN SPACE & the golf course--perfect for nature lovers & golf enthusiasts alike! Just off the entrance is the living room w/ 2 storey ceiling height, a gas f/p & tons of windows overlooking the yard. The kitchen has an eating bar island, tile backsplash & a bright breakfast nook w/ access to the back deck. The dining room is just off the kitchen & has a barn door to the den. A 2pce bath & laundry complete the main floor. The 2nd floor has a HUGE primary bedroom w/ a 4pce ensuite, 2 bedrooms & a 4pce bath. The basement is FULLY FINISHED w/ a spacious rec room, a 4th bedroom, a 2nd den & a 3pce bath. A TRIPLE ATTACHED GARAGE, brand new furnace (2024), heat pump (2024) & a newer roof (2021) complete this amazing home. Located in a quiet desirable neighborhood, you'll enjoy privacy, scenic views & quick access to walking trails, schools & all local amenities! (id:6769)