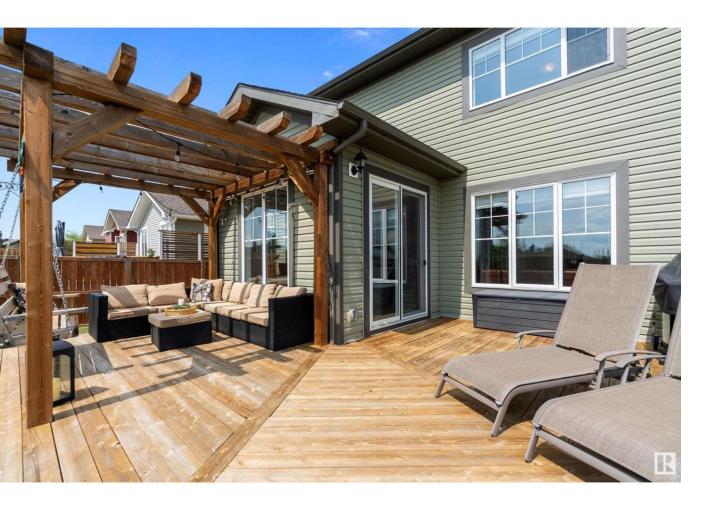

## Beaumont Alberta

\$629.000

This stunning two-storey home in Coloniale Estates, built by Mattamy Homes, sits on a large pie-shaped lot with a sunny south-facing backyard. The open-concept main floor features a spacious great room with a custom feature wall, a bright dining area, and a chef's kitchen with vaulted ceilings, whitewash-style accents, upgraded lighting, granite countertops, a large island with eating bar, and a walk-in pantry. Additional highlights include an oversized garage, large back entry, and central A/C. Upstairs, you'll find a luxurious primary suite with a 5-piece ensuite and walk-in closet, two additional bedrooms--one with another custom feature wall--and convenient upper-floor laundry. Step outside to a beautiful back deck, perfect for relaxing or entertaining. All this in one of Beaumont's most sought-after communities, close to parks, schools, trails, and green space. Welcome home! (id:6769)