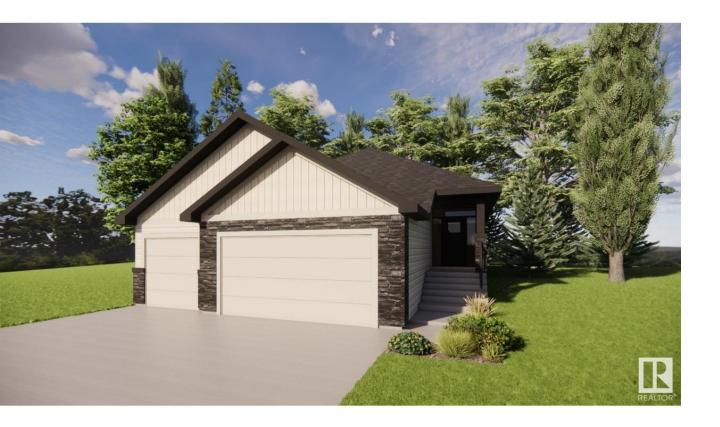

## Spruce Grove Alberta

\$723.000

Welcome to this beautifully designed bungalow in Deer Park Estates, built by HRD Homes. This 1537 sq ft home exudes luxury with custom Venetian plaster detailing on the hood fan and fireplace, creating a unique artistic touch. The warm, modern interior features elegant maple wood finishes and standout custom feature walls in the dining room and primary bedroom. The main level includes two spacious bedrooms, offering comfort and ease of living. The triple car garage is fully equipped with a heater, a floor drain, and hot and cold hose bibs, making it functional year-round. With its modern amenities and thoughtful design, this home is perfect for both stylish living and everyday convenience. (id:6769)