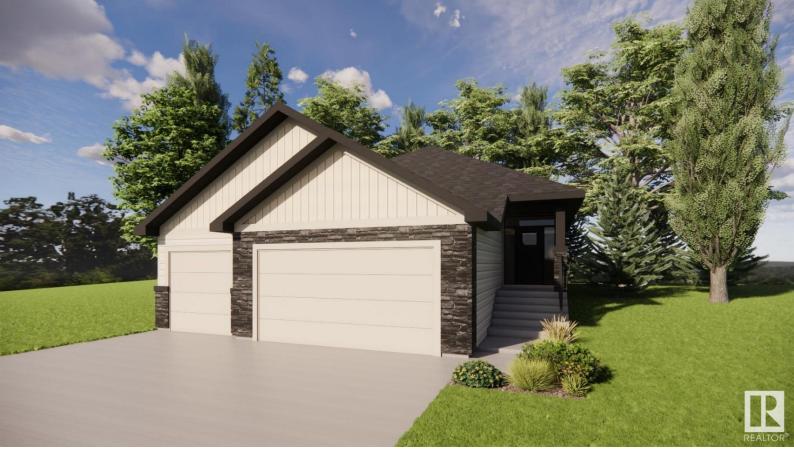

## 9 DARBY Crescent Spruce Grove AB

\$723,000

Welcome to this beautifully designed bungalow in Deer Park Estates, built by HRD Homes. This 1537 sq ft home exudes luxury with custom Venetian plaster detailing on the hood fan and fireplace, creating a unique artistic touch. The warm, modern interior features elegant maple wood finishes and standout custom feature walls in the dining room and primary bedroom. The main level includes two spacious bedrooms, offering comfort and ease of living. The triple car garage is fully equipped with a heater, a floor drain, and hot and cold hose bibs, making it functional year-round. With its modern amenities and thoughtful design, this home is perfect for both stylish living and everyday convenience.