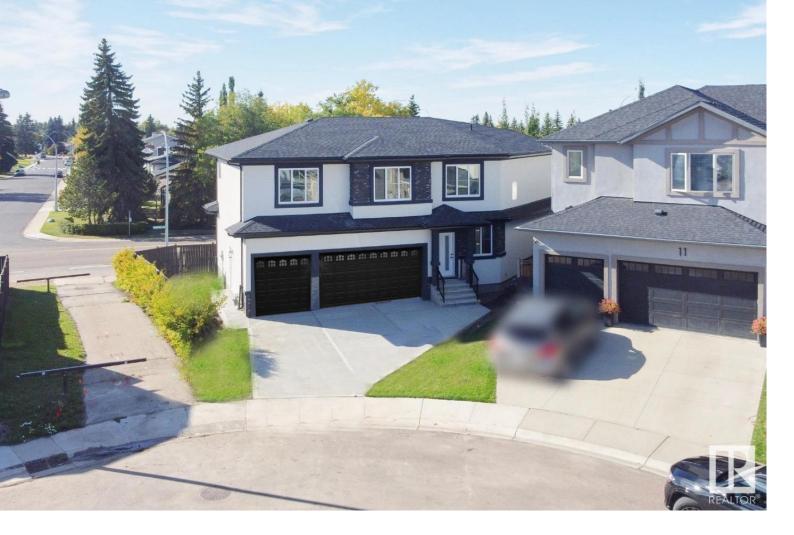

## Sherwood Park Alberta

\$879,900

!!LOCATION!! LOCATION!! Welcome to this beautiful brand new 2 storey executive style house, almost 2,600 sq.ft., with triple attached garage. This full upgraded quality homes comes on main floor comes with open to below celling, office, 2 pce bathroom and beautiful kitchen. The kitchen is double toned color, huge pantry, built in appliances, quartz counter tops, tilesplash, large island can be used for the breakfast nook. Open stair case with glass railing leads to second floor with huge bonus room overlooking the baseline road. This level has huge master bedroom with large walk in closet, spa style insuite with freestanding soaker tub standing shower and double sink. There is second bedroom with 4 pce insuite and walk in closet, 3rd bedroom, 4 pce bathroom and laundry completes this level. Basement has access from the garage and is waiting for your own finishing ideas. The house comes with triple attached garage, acrylic stucco and stone exterior, FULLY LANDSCAPED AND FENCED YARD. Won't last long!! (id:6769)