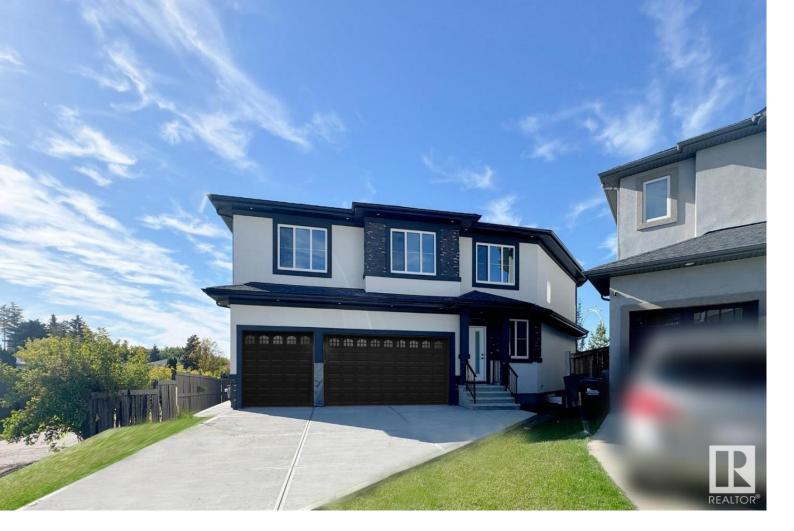

## Sherwood Park Alberta

\$849,900

!!LOCATION!! LOCATION!! Welcome to this beautiful brand new 2 storey executive style house, almost 2,600 sq.ft., with triple attached garage. This full upgraded quality homes comes on main floor comes with open to below celling, office, 2 pce bathroom and beautiful kitchen. The kitchen is double toned color, huge pantry, built in appliances, quartz counter tops, tilesplash, large island can be used for the breakfast nook. Open stair case with glass railing leads to second floor with huge bonus room overlooking the baseline road. This level has huge master bedroom with large walk in closet, spa style insuite with freestanding soaker tub standing shower and double sink. There is second bedroom with 4 pce insuite and walk in closet, 3rd bedroom, 4 pce bathroom and laundry completes this level. Basement has access from the garage and is waiting for your own finishing ideas. The house comes with triple attached garage, acrylic stucco and stone exterior, FULLY LANDSCAPED AND FENCED YARD. Won't last long!! (id:6769)