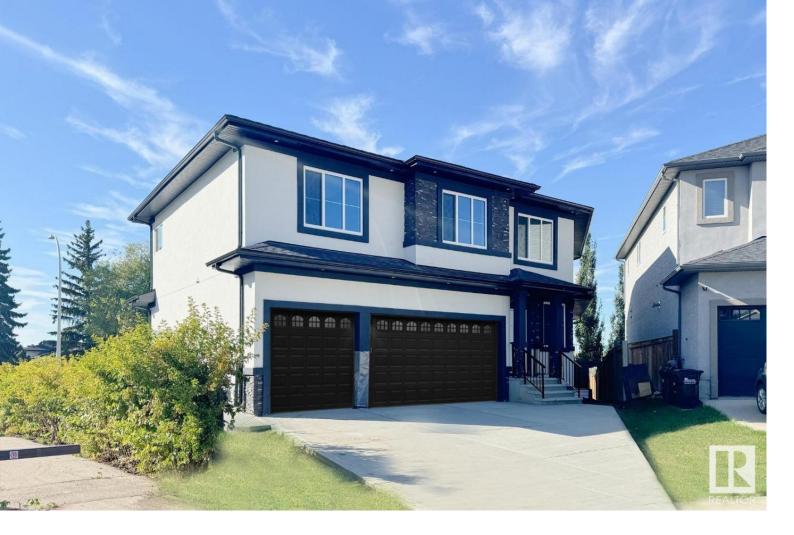

## 9 GALLOWAY Street Sherwood Park AB

\$949,900

!!LOCATION!! LOCATION!! Welcome to this beautiful brand new 2 storey executive style house, almost 2,600 sq.ft., with triple attached garage. This full upgraded quality homes comes on main floor comes with open to below celling, office, 2 pce bathroom and beautiful kitchen. The kitchen is double toned color, huge pantry, built in appliances, quartz counter tops, tilesplash, large island can be used for the breakfast nook. Open stair case with glass railing leads to second floor with huge bonus room overlooking the baseline road. This level has huge master bedroom with large walk in closet, spa style insuite with freestanding soaker tub standing shower and double sink. There is second bedroom with 4 pce insuite and walk in closet, 3rd bedroom, 4 pce bathroom and laundry completes this level. Basement has access from the garage and is waiting for your own finishing ideas. The house comes with triple attached garage, acrylic stucco and stone exterior, FULLY LANDSCAPED AND FENCED YARD. Won't last long!!