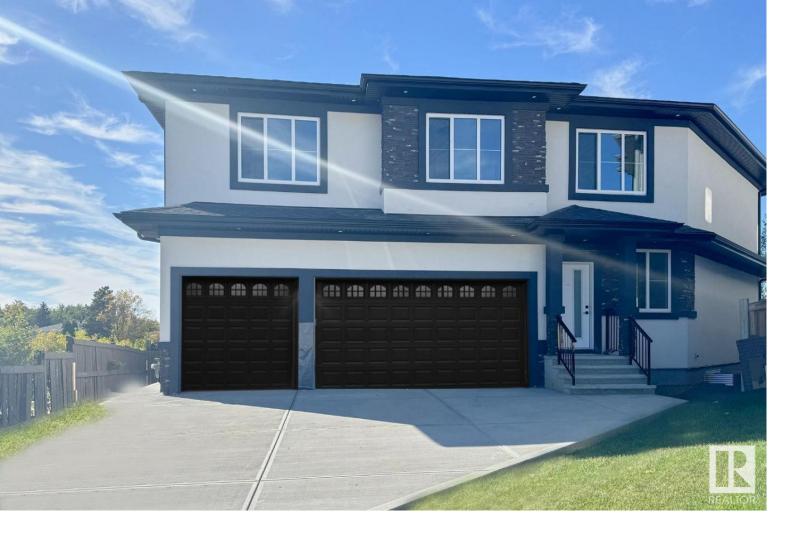

## 9 GALLOWAY Street Sherwood Park AB

\$899,900

!!LOCATION!! LOCATION!! Welcome to this beautiful brand new 2 storey executive style house, almost 2,600 sq.ft., with triple attached garage. This full upgraded quality homes comes on main floor comes with open to below celling, office, 2 pce bathroom and beautiful kitchen. The kitchen is double toned color, huge pantry, built in appliances, quartz counter tops, tilesplash, large island can be used for the breakfast nook. Open stair case with glass railing leads to second floor with huge bonus room overlooking the baseline road. This level has huge master bedroom with large walk in closet, spa style insuite with freestanding soaker tub standing shower and double sink. There is second bedroom with 4 pce insuite and walk in closet, 3rd bedroom, 4 pce bathroom and laundry completes this level. Basement has access from the garage and is waiting for your own finishing ideas. The house comes with triple attached garage, acrylic stucco and stone exterior, FULLY LANDSCAPED AND FENCED YARD. Won't last long!!