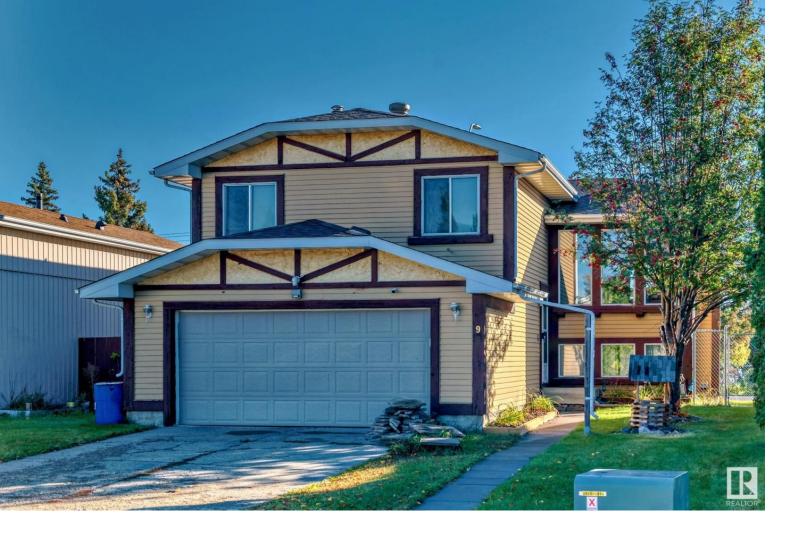

## 9 McNabb Crescent Stony Plain AB

\$349.000

This beautiful bi-level in Stony Plain is recently updated and fully finished offering a total of 2108 SQFT! Floor to ceiling windows let in loads of light into your lovely open living room and dining area. Kitchen has island perfect for prepping, space for eating nook and sliding doors to the two-tiered deck. 3 bedrooms include the primary with cheater door leading to 4-pc bathroom. Lower level offers a flexible living space based on your needs - make it a large home office, gym, or a rec room - and don't forget the wet bar area, additional 4-pc bathroom and handy access to the double attached garage! Located in the Forest Green community, you're close to all amenities, schools, playgrounds, Rotary Park, Willow Park Natural Area, Golf Course Road and Highway 16A