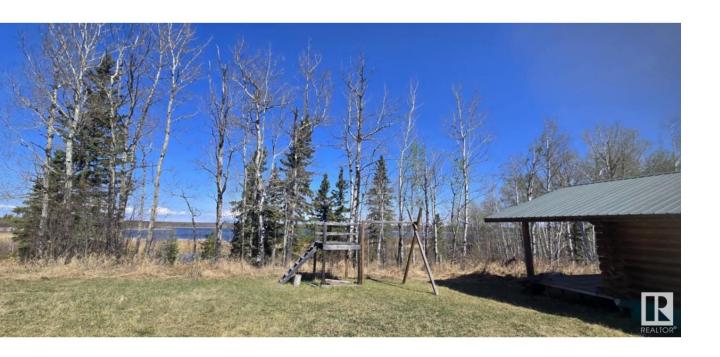

## Rural Athabasca County Alberta

\$184,900

BOYLE - WATERFRONT ACREAGE - 2.2 ACRES! Check out this gorgeous 2bdrm log cabin facing a scenic body of water with an island, Tee Pee Lake, located 5min between both Skeleton & Hope Lake.. just north of Boyle. Covered deck facing the water. Inside has a full kitchen /dining space, cozy living room with a wood stove, 2 bedrooms and a 3pc partially plumbed bathroom that is not finished. cabin has jugged water to the kitchen sink with a side holding tank for dishwater. Currently an outhouse for a bathroom. Cabin sits on metal piling foundation, metal roof with beautiful log siding. Cabin has power, and a power box in the yard, plus RV plugin. There is a metal shed & a large seacan for storage, a plastic outhouse, and tons of parking space for company! This area is well known for it's recreational fun, with nearby quad trails, fishing/boating, hunting, and more! Located 2.5hr south of Ft McMurray, and 1.5hr NE of Edmonton. a perfect getaway! (id:6769)