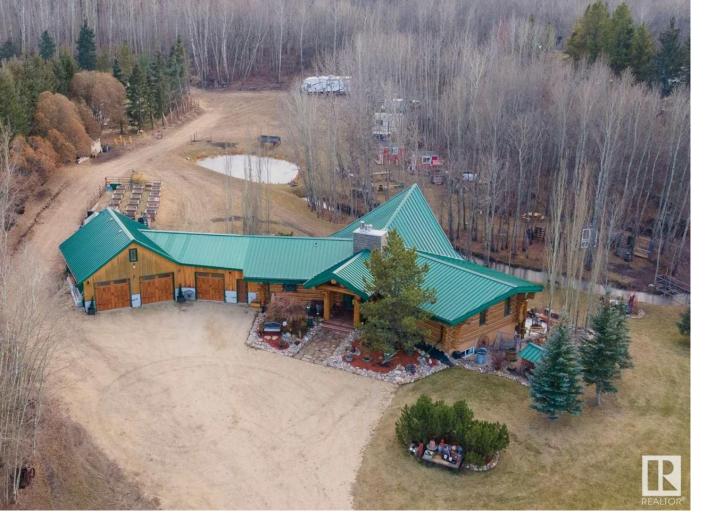

## 90 50247 Range Road 232 Rural Leduc County AB

WOW! Fabulous 2001 built LOG HOME with a fully developed WALKOUT BASEMENT on 3.5 GROOMED & TREED ACRES with 2 PONDS & a CREEK WITH A BRIDGE all just minutes from BEAUMONT on PAVEMENT. This one of kind LOG BUNGALOW offers over 2900 sq. ft of total living area & a 1150 sq.ft. garage with LOFT SPACE for future development. The FOYER opens to a gorgeous GREAT ROOM with VIEWS, PATIO DOOR ACCESS to the WRAP DECK & a 'HEARTH' WOODBURNING FIREPLACE with PIZZA OVEN. The DINING ROOM flows into an ISLAND KITCHEN featuring HICKORY & MATTE BLACK CAFE APPLIANCES! A 2 pc bath & mudroom lead to the garage. The spacious MAIN FLOOR PRIMARY offers a 5 pc. ensuite, WI closet & cozy SITTING ROOM/DEN. IN SLAB HEAT down with CUSTOM EPOXY FINISH, a family room with Hearth HI EFFICIENCY FIREPLACE, 3 LARGE BEDROOMS, 2 FULL BATHS, storage & mechanical. Recent UPGRADES include GARAGE ADDITION, PATIO DOORS x 2, 15' x 90' LOWER PATIO with a FIREPIT & spot for a HOT TUB, NEW EAVESTROUGHS, NEW OVERHEAD GARAGE DOORS, FENCING & MORE! WOW!