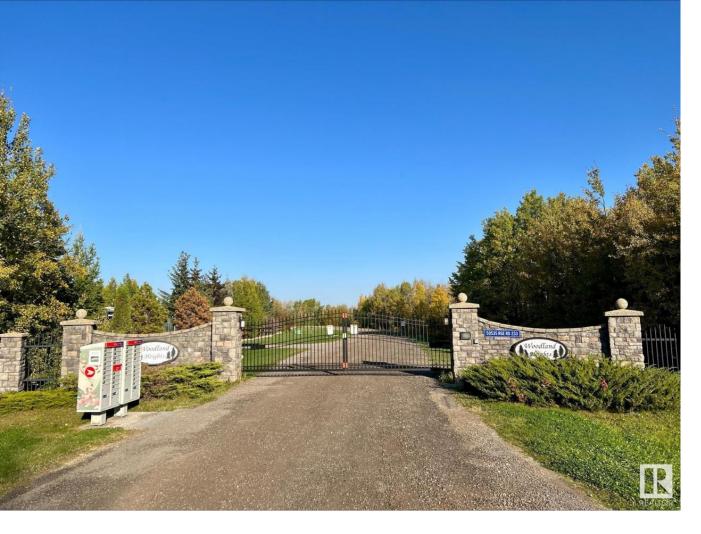

## 50535 RANGE ROAD 233 90 Rural Leduc County AB

\$299,000

Lovely lot in an upscale ESTATE subdivision WOODLAND HEIGHTS, located just 5 minutes east of Beaumont on Range Road 233. This 2.64 acre parcel is 1/2 TREED in NATURAL FOREST and has west exposure. Build your DREAM HOME up to the trees or nestle it within the treed area, there are a LOT OF CHOICES on a lot this size. \$1800 annual condo fee for ROAD AND GATE MAINTENANCE which is common property. 10 minutes to South Edmonton, 15 to Sherwood Park and 15 minutes to the Edmonton International Airport. Children are bussed to Beaumont for school. Cisterns and septic systems approved by Leduc County are the norm for the area. Restrictive Covenants in place to protect your investment, this is COUNTRY LIVING AT ITS FINEST!