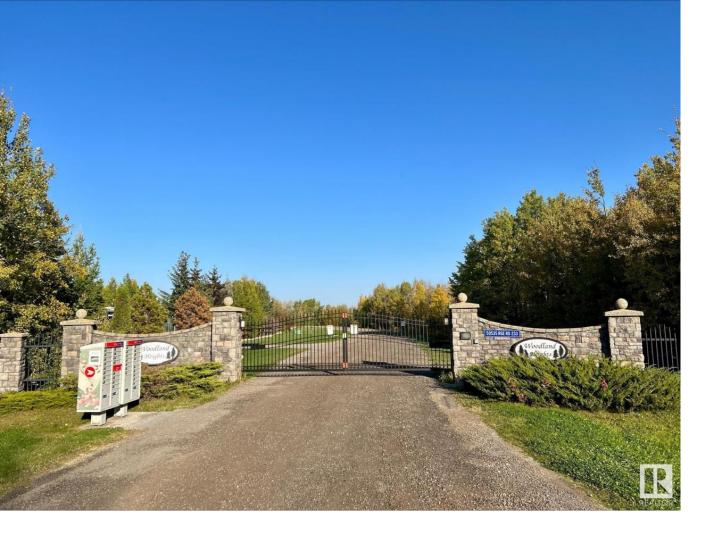

## 50535 RANGE ROAD 233 90 Rural Leduc County AB

\$299,000

Lovely lot in an upscale ESTATE subdivision WOODLAND HEIGHTS, located just 5 minutes east of Beaumont on Range Road 233. This 2.64 acre parcel is 1/2 TREED in NATURAL FOREST and has west exposure. Build your DREAM HOME up to the trees or nestle it within the treed area, there are a LOT OF CHOICES on a lot this size. \$1,855.00 annual condo fee for ROAD AND GATE MAINTENANCE which is common property. 10 minutes to South Edmonton, 15 to Sherwood Park and 15 minutes to the Edmonton International Airport. Children are bussed to Beaumont for school. Cisterns and septic systems approved by Leduc County are the norm for the area. Restrictive Covenants in place to protect your investment, this is COUNTRY LIVING AT ITS FINEST!