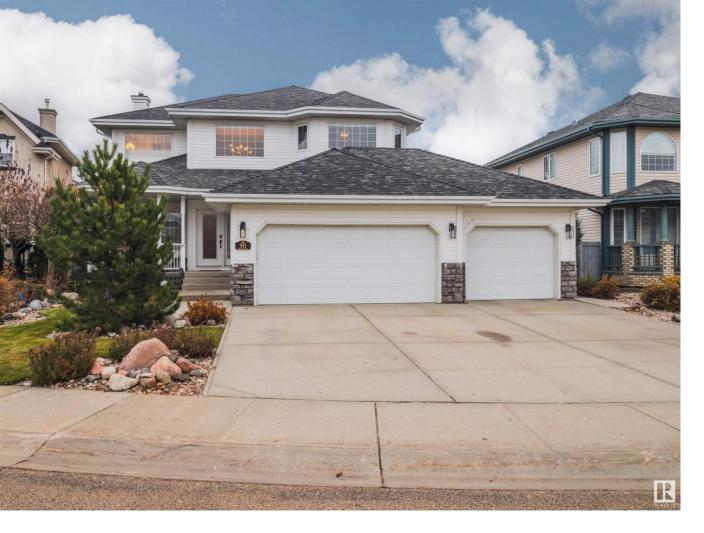

## 90 HIGHLAND CLOSE Sherwood Park AB

\$849.702

OMG !!! 5 CAR GARAGE.....TRIPLE ATTACHED w/ drive thru.....DOUBLE DETACHED(heated)....CUL DE SAC LOCATION.....FINISHED TOP TO BOTTOM.....5 BEDROOMS/ 4 BATHROOMS.....GORGEOUS KITCHEN.....LANDSCAPING AND YARD/ OFF THE CHARTS....~!WELCOME HOME!~ You can tell this was custom everything, the cutest front veranda ... your IN. Grand foyer, sweeping stair case ahead, den on your left.. on your right is the back entrance, laundry room, and 2 piece bathroom...heart of the home ahead!. Kitchen was just refreshed, living room and dinning room are perfectly laid out. The back yard was sculpted from salisbury landscaping company, traditional deck & lower concrete patio. (THE MAPLE TREE IS OUT OF A MAGAZINE!./ yard should win awards!) Upstairs has 3 bedrooms, perfect primary bedroom, and 2 large kids rooms. Basement has 2 more bedrooms, and large rumpus room. From the walking paths around, parks / schools and one of Sherwood parks most desirable neighbourhoods... you can have it all!!