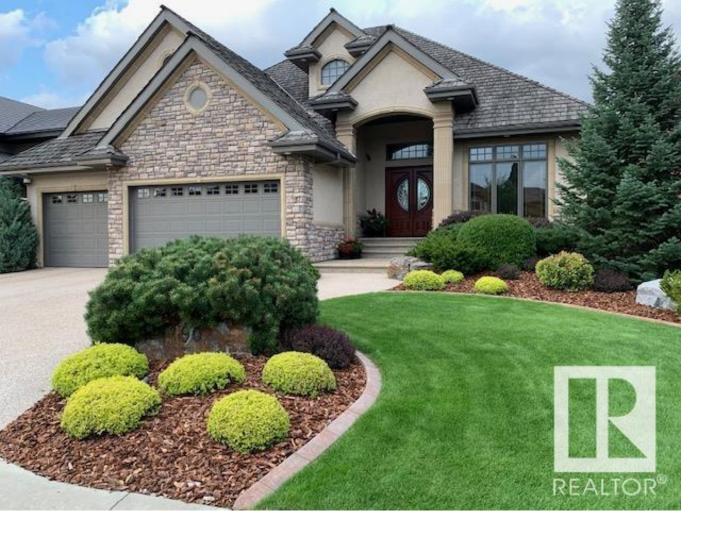

## 90 WIZE Court Edmonton AB

\$2,148,000

Situated on a quiet cul-de-sac, backing a tranquil ravine, welcome to your custom-built executive bungalow, a testament to exceptional craftmanship & timeless design. Every aspect of this home speaks of unparalleled quality & features to enhance your living enjoyment where no detail has been overlooked. Foundation to finishing touches this home has impeccable construction & attention to detail, truly a residence of enduring quality & enjoyment. Stepping into the spacious foyer adorned with vaulted ceiling & architectural features, the open plan design greets you with views of the ravine while seamlessly blending living, dining & kitchen areas in a natural living area flow. This resilient home is an intimate retreat for cozy family gatherings or sophisticated entertaining. Meticulously landscaped grounds extend the quality of your living space, harmonizing the ravine location & the privacy of your home. All of this while still being within easy reach of urban amenities & easy access to major transportation routes