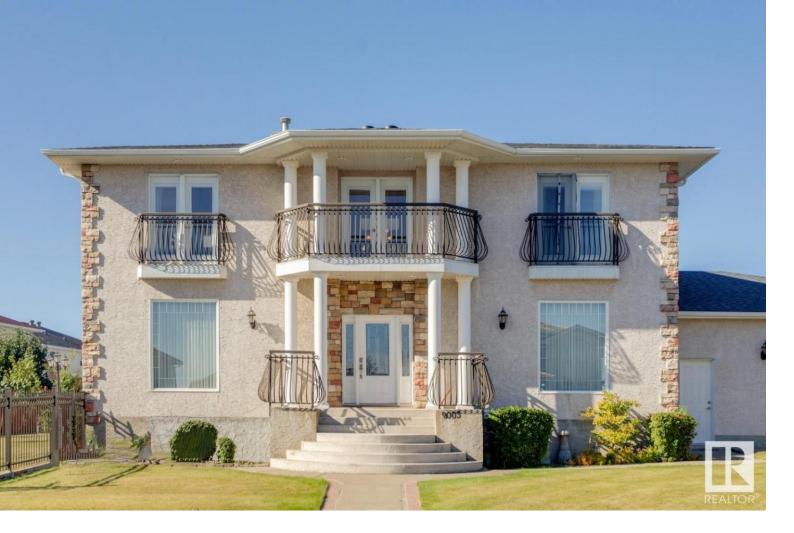

## 9003 156A Avenue Edmonton AB

\$849,900

Situated on ONE OF THE LARGEST LOTS in the community (+11,900sqft) sits this beautiful 2 storey offering almost 5000sqft of living space on 3 levels that features A SEPARATE ENTRANCE TO THE BASEMENT FROM THE GARAGE. The expansive front foyer is complimented with a spectacular spiral staircase dressed in hardwood with a beautiful skylight drenching the space with tons of natural light. The main level offers a formal living, formal dining, nook and huge family room. The kitchen features maple cabinets, granite countertops and equipped with stainless steel appliances. The upper level is where you will find the 3 bedrooms one of which is the massive primary bedrooms that includes a 5pc ensuite, plenty of closet space and its own balcony. The laundry room, additional full bath & second balcony complete the upper level. The fully finished basement includes 2 more bedrooms, a full bath, huge rec room and is roughed in for a future kitchen. Triple garage, irrigation, cold room, newer roof and more. A MUST SEE!