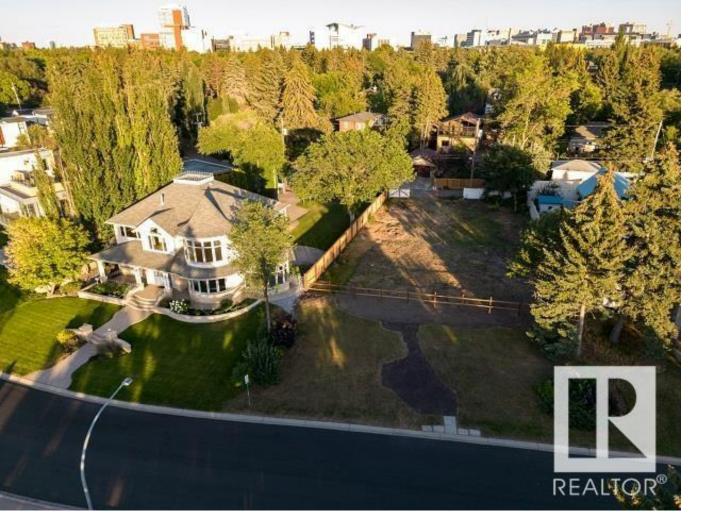

## 9007 SASKATCHEWAN Drive Edmonton AB \$1,950,000

Outstanding building site in the highly desired community of Windsor park. This lot has been cleared and ready for redevelopment. At 1071.52 sq.m it has great flexibility which lends to building either one or two homes on the site (Subdividable). Frontage is 83.9 ft & Depth 150 ft. Being well positioned along this exclusive street and having an optimum site elevation increases the appeal. As you travel along the drive it is very apparent that redevelopment opportunities are drying up. Virtual staging used in presentation.