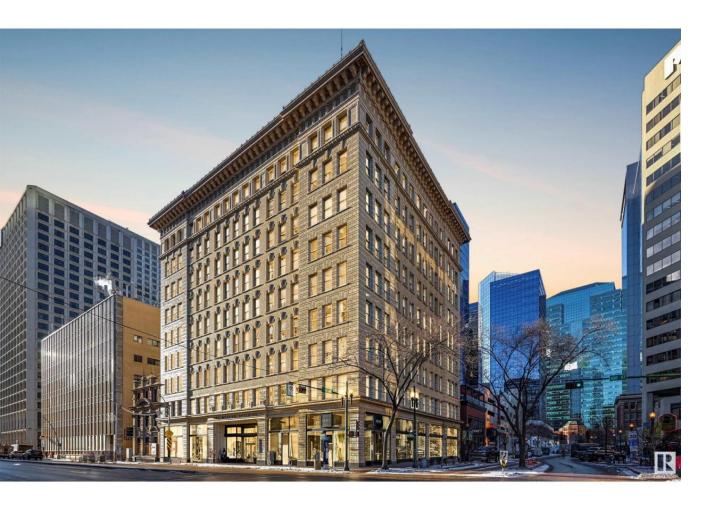

## Edmonton Alberta

\$149,800

Penthouse level in the Historic McLeod Building! Step into a piece of Edmontons history with this stunning top-floor condo in the iconic McLeod Building. Perfectly situated in the heart of downtown, this architectural treasure is mere steps from Edmonton's finest bars, restaurants, the Winspear Centre, Stanley A. Milner Library, and more. This one-of-a-kind unit offers a sense of exclusivity with its private hallway entry. Inside, the thoughtful design exudes elegance and modernity, with an open and chic layout that maximizes space and light. Large west-facing windows frame breathtaking views of downtown, creating the perfect backdrop for entertaining or unwinding. The McLeod Building itself is a testament to timeless care and craftsmanship, blending historical charm with modern conveniences. Whether you're seeking a vibrant urban lifestyle or a unique piece of Edmonton's heritage, this condo delivers. Bathroom is roughed in for the addition of a washer & dryer. (id:6769)