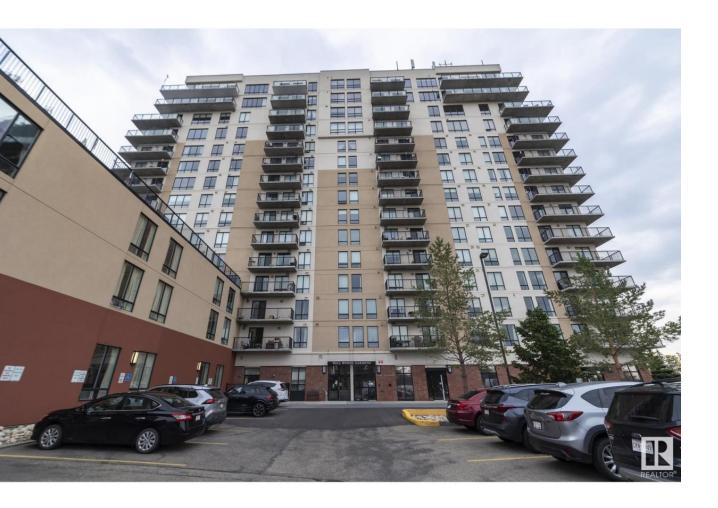

## Edmonton Alberta

\$299,000

Welcome to Shepard's Gardens Mill Woods & this 2 bed/2 bath corner unit. This concrete high-rise is community focused. Conveniently located to the LRT, library, and shopping. The open concept floor plan offers a kitchen with granite countertops, stainless steel appliances, including a new refrigerator, stove, and dishwasher, The eat-at island opens onto the living/dining room with floor-to-ceiling windows and sliding door access to a large wraparound balcony with park views and a great view of downtown. The unit offers a primary bedroom with a 3pc ensuite, a large 2nd bedroom, a 4pc main bathroom, in-suite laundry & large storage room, and titled underground parking stall. This condo building is connected to Shepherd's Care Facility, providing you access to care services & a full-service dining room for meals (for a fee). Residents have access to the guest suite, chapel,rooftop patio, exercise room & social room, daily coffee time, movies. (id:6769)