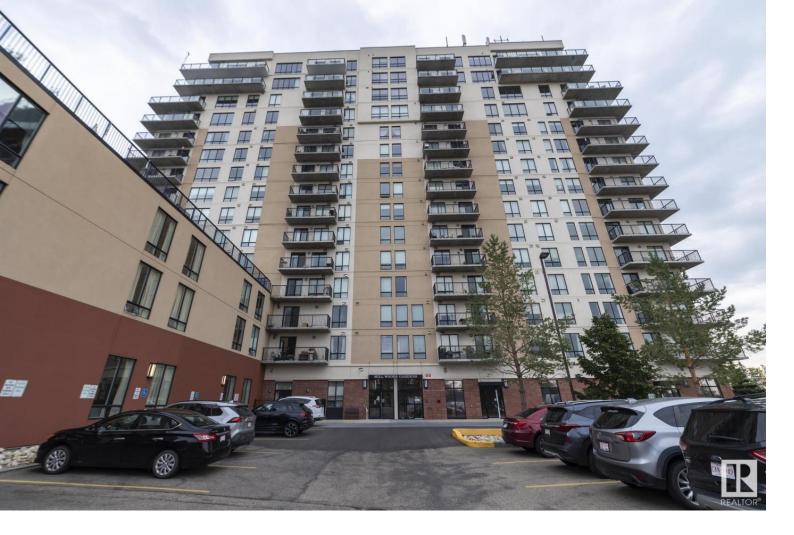

## 6608 28 Avenue 901 Edmonton AB

\$299.000

Welcome to Shepard's Gardens Mill Woods & this 2 bed/2 bath corner unit. This concrete high-rise is community focused. Conveniently located to the LRT, library, and shopping. The open concept floor plan offers a kitchen with granite countertops, stainless steel appliances, including a new refrigerator, stove, and dishwasher, The eat-at island opens onto the living/dining room with floor-to-ceiling windows and sliding door access to a large wraparound balcony with park views and a great view of downtown. The unit offers a primary bedroom with a 3pc ensuite, a large 2nd bedroom, a 4pc main bathroom, in-suite laundry & large storage room, and titled underground parking stall. This condo building is connected to Shepherd's Care Facility, providing you access to care services & a full-service dining room for meals (for a fee). Residents have access to the guest suite, chapel,rooftop patio, exercise room & social room, daily coffee time, movies.