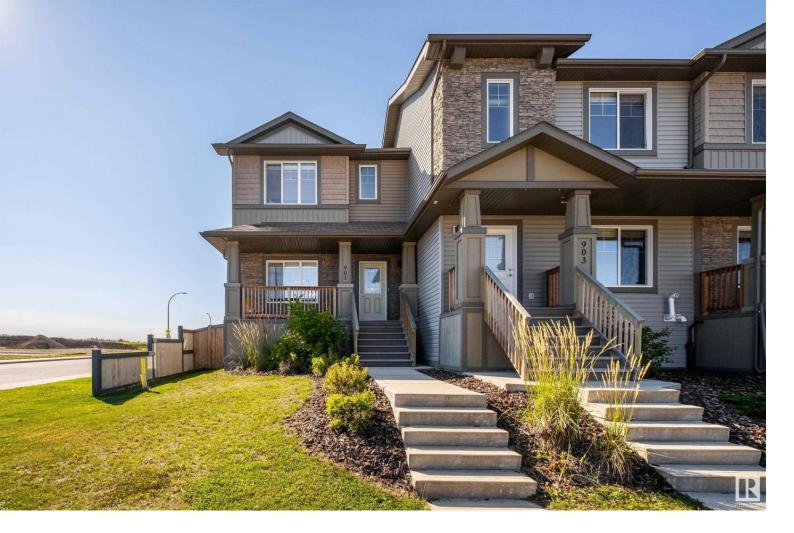

## 901 MORRIS Way Leduc AB

\$379,900

Stunning corner lot NO CONDO FEE townhome in popular Meadowview! Upgraded landscaping and a charming front porch welcome you to this 3 bed 2.5 bath former showhome. Step into a bright & cheery living room flooded with light from the additional end-unit windows, with custom blinds, 9' ceilings, vinyl plank floors that flow throughout the main level and a cozy electric fireplace for those cold winter nights. The peninsula kitchen is ideal for entertaining, offering timeless white cabinetry, quartz countertops, S/S appliances, ample pantry storage and upgraded ceiling height cabinets. Continue past the sizeable dining nook, half bath, and main floor laundry out onto the private deck in your sunny south-facing fully-fenced backyard overlooking the double detached garage. Upstairs, you'll find the primary suite w/WIC & 3 pce ensuite, 2 well-sized additional bedrooms and a 4 pce hall bathroom. Downstairs, the unfinished basement awaits your vision. All this just steps from popular Dinosaur Park in Meadowview!