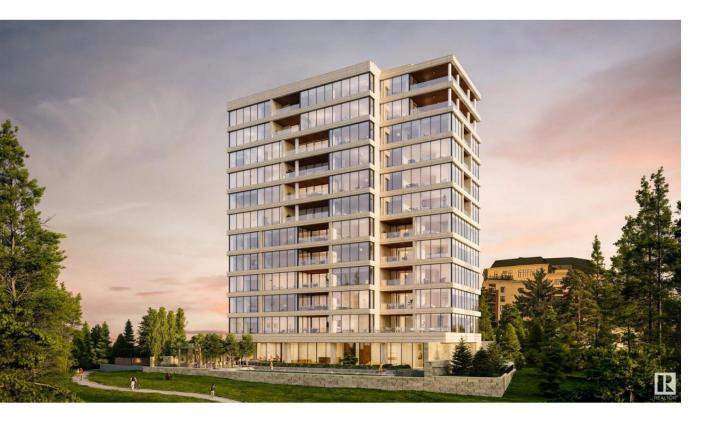

## Edmonton Alberta

Perfectly set between elegant Old Glenora and High Street, The Clifton promises the very best our city has to offer.Imagined by Autograph and designed by McKinley, The Clifton provides 12 floors of expansive estates, rich interiors, and spectacular panoramic views. A symbol of exceptional design and extraordinary living through its craft, timeless architecture and landmark location. The statuesque modern silhouette is home to a small community of estates featuring unobstructed views of the River Valley. With a purposely designed street-facing facade, discreet entrance, and private concierge service, The Clifton offers seclusion and intimacy second to none. Estate comprises of nearly 3500sqft of the finest craftsmanship. This three bedroom residence commands 2/3 of the 9th floor and offers unobstructed views through its floor to ceiling windows. Owners are presented with the opportunity to put their custom stamp on their residence by selecting their interior finishings. Welcome Home. Photos virtually staged. (id:6769)