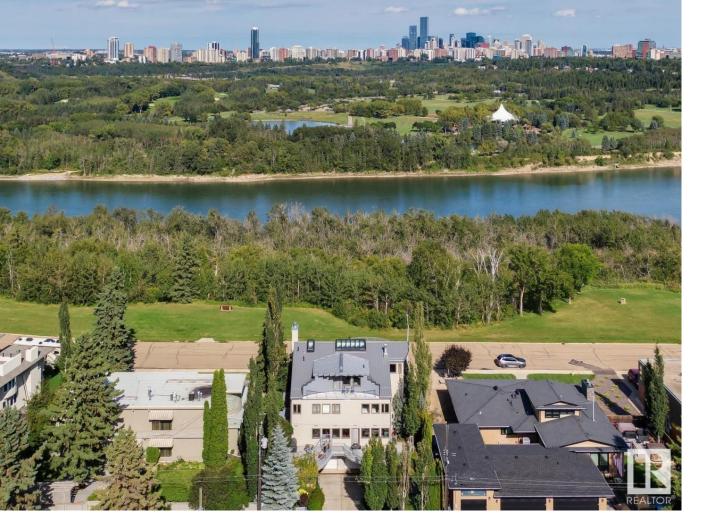

## Edmonton Alberta

\$3,295,000

Coming up Valleyview Drive with the picturesque River Valley floating by to the east, youll arrive at 9020 Valleyview overcome by the stunning bank of floor to ceiling windows that span the entire length of the home on every floor -Sweeping views of the river valley & downtown! The home encompasses more than 7372sqft of finished living space 5 beds, 6 baths marble flooring throughout - 4 car attached garage & so much more! The entire home features radiant floor heating & front walk & driveway have snow melt feature- quintessential architecture - every detail carefully curated. Rescom construction concrete & steel. The curved face of the home is framed by beautiful landscaping, thoughtfully designed to mimic the adjacent river. Walking through the door you are greeted by a column of natural light beaming down from a third-floor skylight. The sunlight illuminates a sparkling waterfall that extends 28 feet into the air. (id:6769)