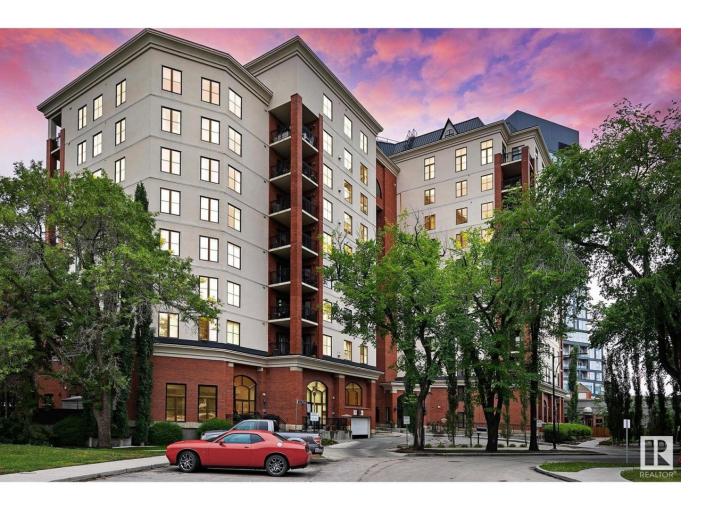

## Edmonton Alberta

\$1,185,000

FULLY RENOVATED TOP TO BOTTOM! This SUB-PENTHOUSE offers the pinnacle of luxury living. WITH OVER 2300 SQFT, the LARGEST SINGLE UNIT in the building features NEW FLOORING AND LIGHTING, 9-ft Ceilings, FLOOR-TO-CEILING NEW WINDOWS, & TWO PRIVATE BALCONIES; including one off the primary suite! The kitchen is an entertainer's dream, complete with NEW SOFT-CLOSE CABINETRY, MASSIVE PANTRY WITH BUILT IN SHELVING, under-cabinet lighting, and SLEEK NEW BACKSPLASH! The OPEN CONCEPT floor plan offers STUNNING VIEWS of the RIVER VALLEY & downtown. The primary suite features a large stand-up TILED SHOWER with BODY SPRAYS, MASSIVE WALK-IN CLOSET, and a SEPARATE POWDER ROOM WITH SINK! 2 ADDITIONAL BEDROOMS, 4-piece main bath WITH JETTED TUB AND NEW CABINETRY, insuite laundry, AIR CONDITIONING, & TONS OF STORAGE complete the unit! Enjoy PRIVATE AMENITIES such as the GYM, library, and OUTDOOR AREA WITH GAZEBO. With 3 HEATED UNDERGROUND PARKING STALLS, convenience is key! Walking distance to the River Valley & Downtown! (id:6769)