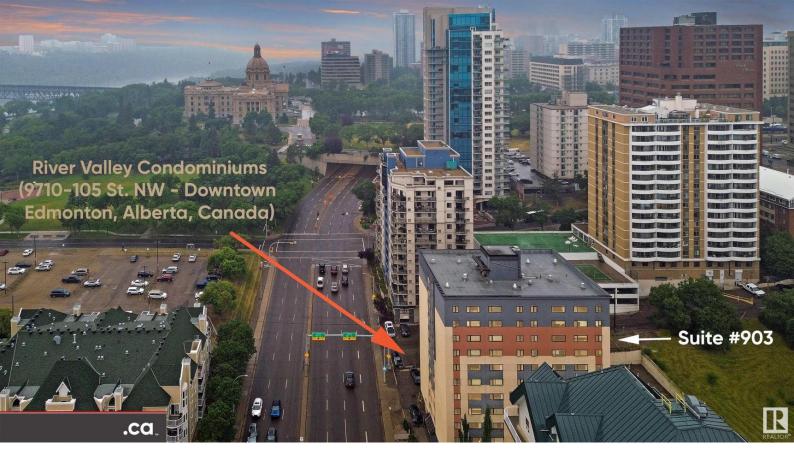

## 9710 105 Street 903 Edmonton AB \$114,900

\* INVESTOR SPECIAL: WELCOME to RIVER VALLEY CONDOMINIUMS (RVC)!! Cozy and Good Condition, this North-facing 9th floor unit features Downtown and City Views! Updates in recent years include kitchen, washroom, flooring, paint, and windows. RVC features CONCRETE CONSTRUCTION; QUALITY LOBBY AREA with CANADA POST BOXES; RENTAL POOL OPTION; REASONABLE CONDO FEES WITH UTILITIES INCLUDED; UPGRADED EXTERIOR and COMMON AREAS; UNASSIGNED PARKING; SECURITY DOOR; TWO PASSENGER ELEVATORS; SAME FLOOR LAUNDRY; and MAIN LEVEL COMMERCIAL / RETAIL (TBA). Centrally located near Alberta Legislature; Rossdale; Downtown; Restaurants; River Valley Recreation; Victoria Golf Course; Kinsmen Sports Centre; LRT; High Level Bridge; Walterdale Bridge; and University of Alberta. 30-Day Possession with Assumption of Quality Tenant and Lease. Listing Presented By: