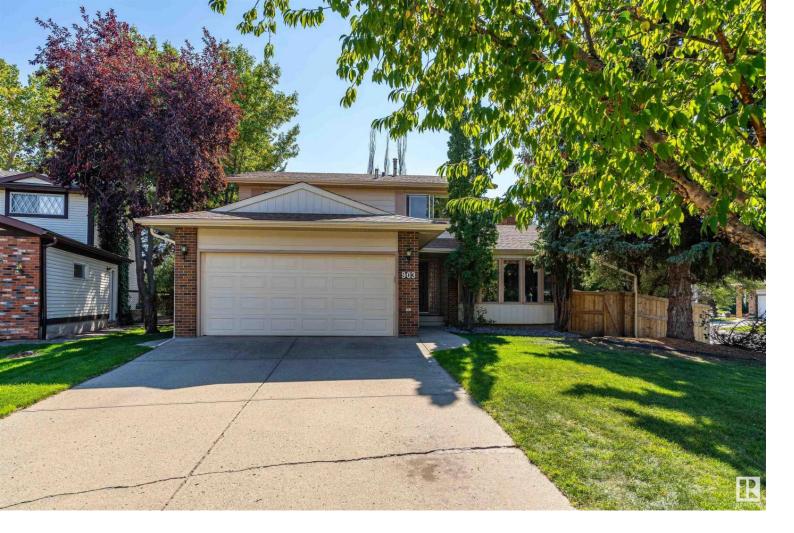

## 903 RICE Road Edmonton AB

\$576.000

The gorgeous interior 2 story make this home with 1877.76 sq ft a WOW!PERFECT 4 bedroom family home situated in the sought after neighborhood of RHATIGAN RIDGE in RIVERBEND, SW EDMONTON. All 4 bedrooms are on 2nd floor, Master bedrm has 4-pce ensuite, double closets, & there is a additional 4-pce bath for the busy family. The main floor consists of a generous separate living rm with bow window, formal dining rm, sunny kitchen with a built-in breakfast bar style dinette, sunken family rm w/firelace open to the kitchen & a 2-pce bath. AND the laundry is conveniently located on the main floor. The bsmt is completely finished with 2 bedrms, 3-pce bath & a flex rm. Just minutes away from Edmonton's scenic River Valley and miles of trails, off leash dog area, at least 3 golf courses, & excellent connector roads to CITY CENTER, MAJOR SHOPPING ,ELEMENTARY SCHOOLS, CHURCHES, A COMMUNITY CENTER & TRANSIT are just steps away. EXCELLENT FAMILY HOME at a GREAT PRICE. Take a look soon.