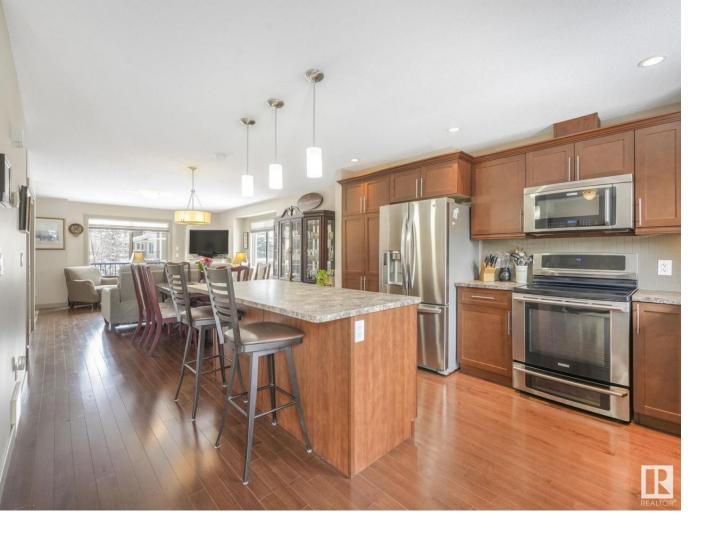

## Sherwood Park Alberta

\$375,000

1,450 sq. ft. end-unit townhouse in Centennial Park, impeccable maintained, prime location, close to all amenities. 3 full bedrooms, 2 full + 2 half bathrooms, and two living rooms! This unit has central A/C, and an extra titled parked spot out front! The main floor features a bright, open-concept layout with a stylish kitchen, family room, dining area, and a half bath. Step outside to the large west-facing patio over the garage, perfect for outdoor gatherings. Upstairs you'll find the primary suite has an ensuite and walk-in closet, plus TWO additional bedrooms, a 4-piece bath, and convenient upstairs laundry. Fully finished basement with flex space / additional living room and another half bath. Close to parks, schools, shopping, and more, Yellowhead trail, and more. (id:6769)