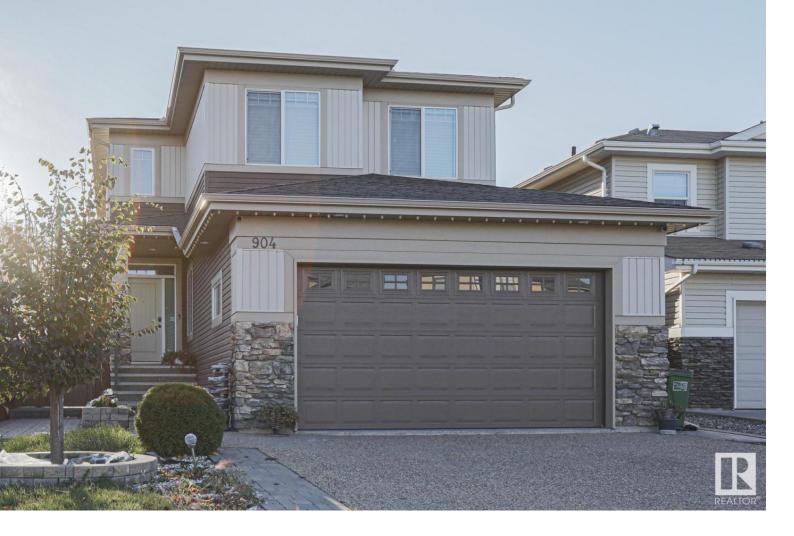

## 904 CRYSTALLINA NERA Way Edmonton AB

\$650,000

GORGEOUS EXECUTIVE 2 STOREY! Located in a quiet cul-de-sac with a view of the lake in desirable Crystallina Nera. Beautifully upgraded this impressive 4 bed, 3 bath home features tile & hardwood throughout, 9 ft. ceilings, quartz counters, A/C, heated bathroom floors, water softener, tankless water heater & custom shelving in every closet. The European designed kitchen is a chef's dream with high end appliances, gas range, corner pantry, huge island & elegant lighting. The dining area, with patio doors to the deck, flows through to the living room with fireplace. The main level is completed with a study & bath. Upstairs has a large bonus room, family bath, laundry, luxury primary suite with ensuite & 2 more bedrooms. The fully developed basement has another bedroom, family room with fireplace and plenty of storage space. The low maintenance exterior is nicely landscaped with a deck (solar lighting), double garage with epoxy floor, drain, built in cabinetry, work bench & heater! SIMPLY FABULOUS!!