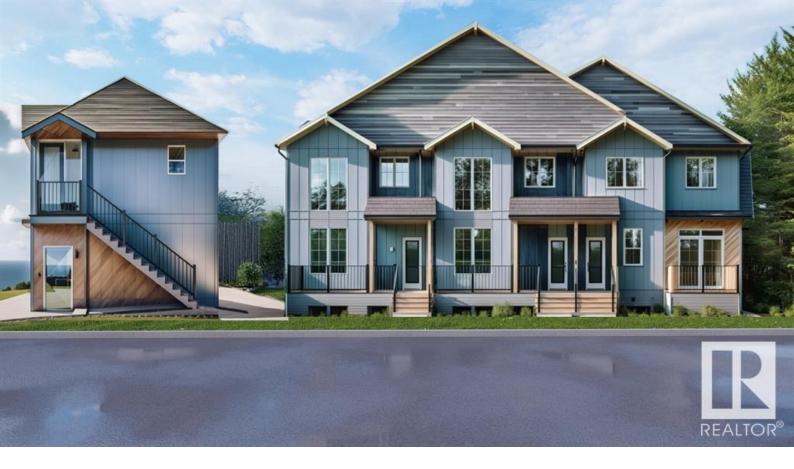

## Edmonton Alberta

Premium rental portfolio on a Corner Lot!! Own a 3plex total of 7 units in the high-end Parkview community. This brand new 3plex townhouse with legal suites makes a total of 3 up + 3 down units Plus 1 Garage suite. Main and Second floor 9' ceiling. The upper unit each has 3 beds, 2.5 baths 1200 sqft with a massive size 'Open Deck' that aims for young professional tenants or quality family-oriented tenants. Lower units each have 2 beds, and 1 bath. The garage suite has 2 beds and 1 full bath. Three Single detached garages and lots of space for street parking. The property is projected to generate approximately \$149,400 in annual gross rent and cap rate of 4.8%. Fully finished and equipped with all appliances and landscaping. Currently DP stage and estimated completion Spring 2026. Photos are 3D rendering for illustration purposes only. The project is qualify for CMHC MLI Select program. (id:6769) Listing Presented By: