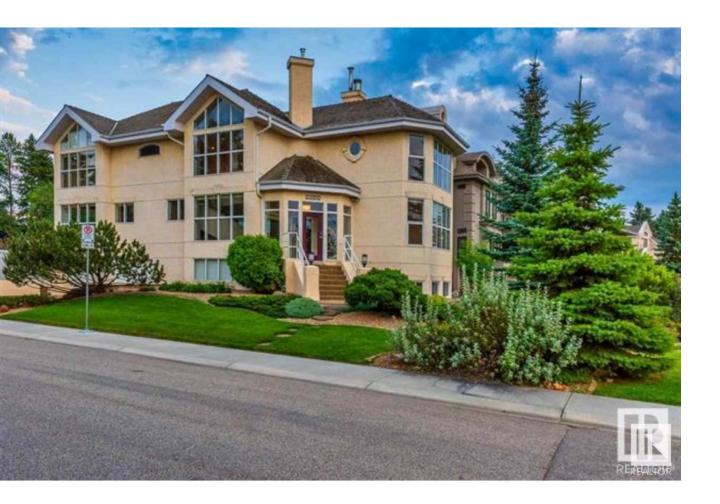

## Edmonton Alberta

\$1,998,000

The Perfect Outstanding Prime Location 9045 Saskatchewan Drive !! Breathtaking Views of The Edmonton River Valley, Mayfair Golf Course and Hawrelak Park. This Best Address and Location, has park reserve nature surrounding. Walk to one of the top kindergarden - elementary schools in Alberta. 5 minute walk to University of Alberta & U of A Hospital, city center is only a few minutes commute, LRT very close, river valley paved pathway access to explore all of Edmonton. This Custom Built Modern Masterpiece Home promotes The Best Bright Natural Light, Upgraded 2 storey Living. A contemporary home featuring an open spiral staircase, expansive 20 foot heigth window wall provides interactive views of nature throughout. Entertain, live in luxury, either in the Chef Dream Kitchen, Expansive Great Room with designated formal living areas, or in the primary bedroom retreat w 6 piece ensuite, fireplace built ins wardrobe area, attached flex room retreat all having River Valley Views. Possible 1.94 % assumable mtg (id:6769)