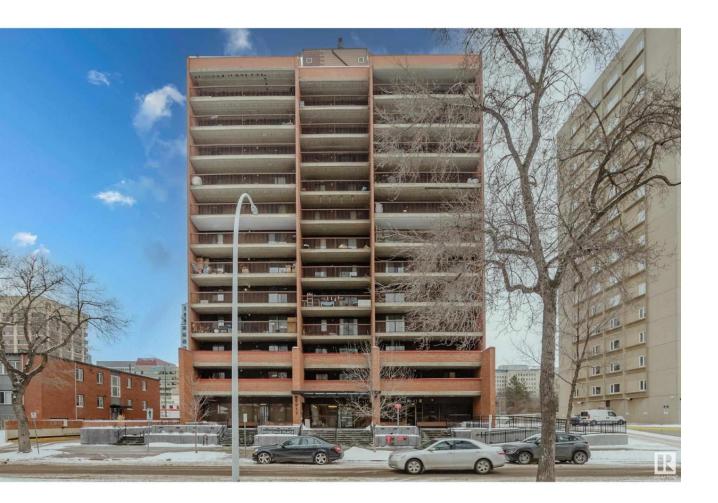

## Edmonton Alberta

\$148.800

LOCATION-LOCATION-LOCATION! Across the street from the Grandin LRT station and within easy walking distance to DOWNTOWN and the River Valley, this 2-BEDROOM condo in Rosedale Place has been renovated and shows GREAT! Recent upgrades include Newer Kitchen Cabinets with Granite Countertops, tile flooring in the kitchen, stainless steel appliances, laminate flooring with newer baseboards, plus NEWER passage doors. Other features include a RENOVATED Main Bathroom, In-Suite Washer/Dryer, a large covered east-facing balcony with CITY VIEWS, and HEATED UNDERGROUND PARKING! An added bonus is the Condo Fee INCLUDES ALL UTILITIES. Centrally located, you can easily access our City Center, the U of A, Grant MacEwan, Nait, our SPECTACULAR RIVER VALLEY, and all the amenities on Jasper Avenue. The condo is perfect for Investors and first-time buyers. WHY RENT WHEN YOU CAN OWN...THIS IS WHERE YOU WANT TO LIVE! (id:6769)