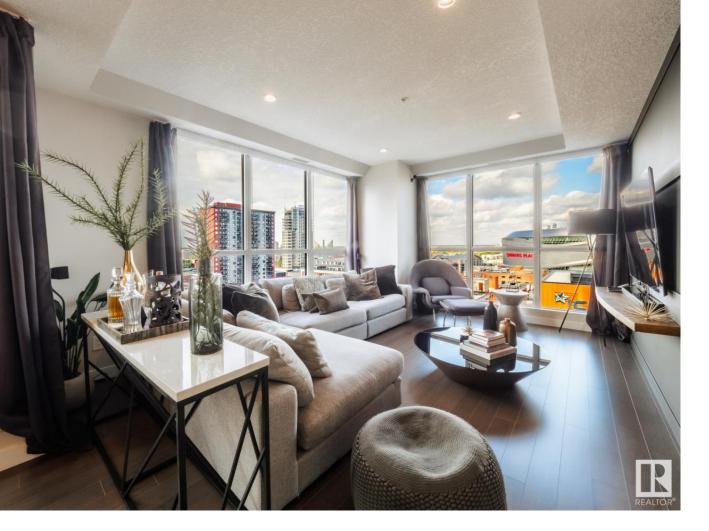

## 10238 103 Street 907 Edmonton AB \$425,000

Discover the Pinnacle of Luxury Living at the Ultima Tower Condo in the ICE District! Westrich at Ultima has redefined Downtown's Modern Luxury Standard. Unit 907, a Stunning 2 BEDROOM & 2 BATH Villa with Northeast Views Over the Vibrant Ice District. Enjoy 33-Storeys of Floor-to-Ceiling Triple-Pane Soundproof Glass, Balcony, and Access to the Downtown Edmonton Ice District's First Rooftop Park! Elevate Your Lifestyle with 9' Ceilings, Rich Engineered Hardwood, Gourmet Stainless Steel Appliances, Chic 42" Cabinets, Gleaming Chrome Fixtures, 1-1/4" Quartz Counters, and Individual Suite AC. Ultima Redefines Refined Living in the Heart of Downtown, Just 1 Block from the Thriving ICE Arena District. Park and Live with the City at Your Doorstep! Underground parking and storage cage also INCLUDED.