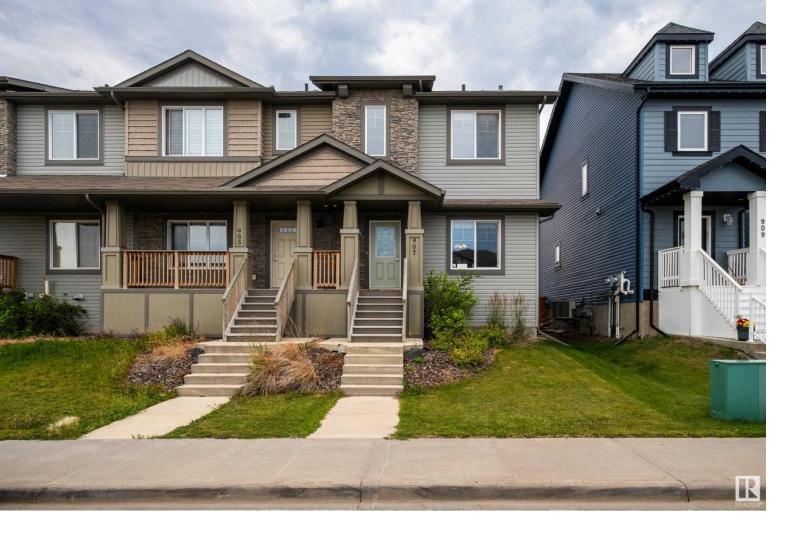

## 907 MORRIS Way Leduc AB

\$379.900

Spectacular END UNIT townhome with NO CONDO FEES in popular Meadowview! This fully-loaded 3 bed 2.5 bath family home features Luxury Vinyl Plank floors that flow throughout the OPEN CONCEPT main level, 9' CEILINGS, ELECTRIC FIREPLACE and CUSTOM BLINDS throughout! The sizeable living rm and adjacent dining rm create a flexible layout, ideal for entertaining! The Gourmet Chef in your family will love the ISLAND KITCHEN featuring QUARTZ COUNTERTOPS, ample cabinetry, S/S appliances and pantry. The main floor is completed w/side by side laundry and a half bath conveniently located near the back door. Step out onto the deck w/privacy divider in your sunny SW-facing FULLY-FENCED backyard featuring front & back GATE ACCESS & overlooking the DOUBLE DETACHED GARAGE. Upstairs you'll find the primary suite offering a walk-in closet & 3 piece ensuite, 2 well-sized additional bedrooms and 4 pce hall bathroom. Downstairs, the unfinished basement awaits your vision. Located near schools, Dinosaur park, and all amenities!