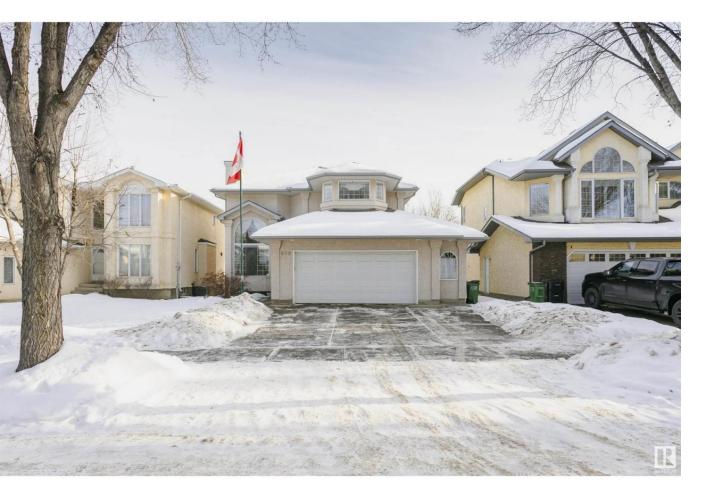

# Edmonton Alberta

This two-storey home is located in the desirable community of Riverbend. It offers 1864 sq ft of above-grade living space, featuring 4 bedrooms, 2.5 bathrooms, and a double attached garage. As you enter the foyer, you'll immediately feel at home. The open-concept living and dining area is bright and spacious, featuring a cozy gas fireplace. The kitchen is equipped with conveniences and a kitchen island. It seamlessly opens to a south-facing backyard with a deck, offering an ideal space for relaxation and entertaining. A powder room and a laundry complete the main floor. Upstairs, you'll find a master bedroom with a 4-piece ensuite. Additionally, there are 2 other generously sized bedrooms and a 4-piece bathroom on the upper level. The fully finished basement expands the living space, offering a cozy family room, a bar, one bedroom, a den, and a large storage space. Close to schools, shopping, and all amenities, Easy access to Whitemud Drive. (id:6769)