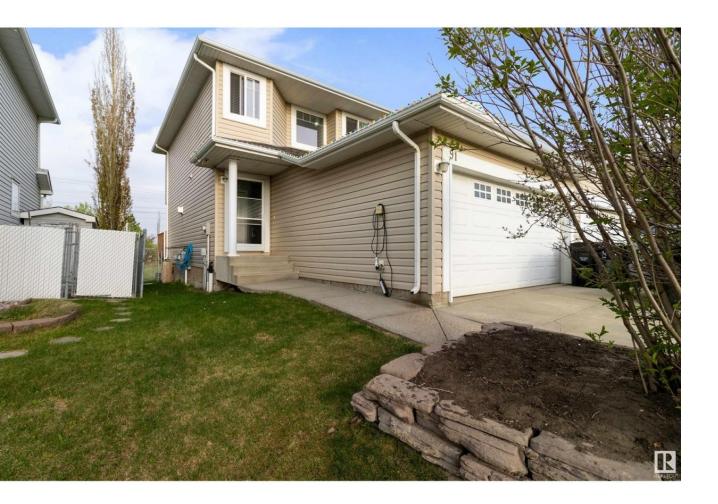

## Sherwood Park Alberta

\$469,900

Discover this impeccably maintained and upgraded half duplex offering nearly 1,400 sq ft of comfortable living space, plus a fully finished basement with its own kitchenette. Recent updates include fresh paint, modern flooring, and recent shingles, giving the home a stylish, move-in-ready appeal. The open-concept kitchen features quality appliances and flows into a spacious family room with a cozy gas fireplace and sleek laminate flooring. Upstairs, enjoy the luxury of two master bedrooms, each with walk-in closets and private ensuites. The basement is perfect for extended family or guests, featuring a living room, dinette, bedroom, kitchen area, and a full 3-piece bath. Step outside to a large deck and fully fenced yard that backs onto serene green space-ideal for relaxing or entertaining. An attached double garage adds convenience, and best of all, there are no condo or HOA fees. A rare find blending comfort, style, and functionality. (id:6769)