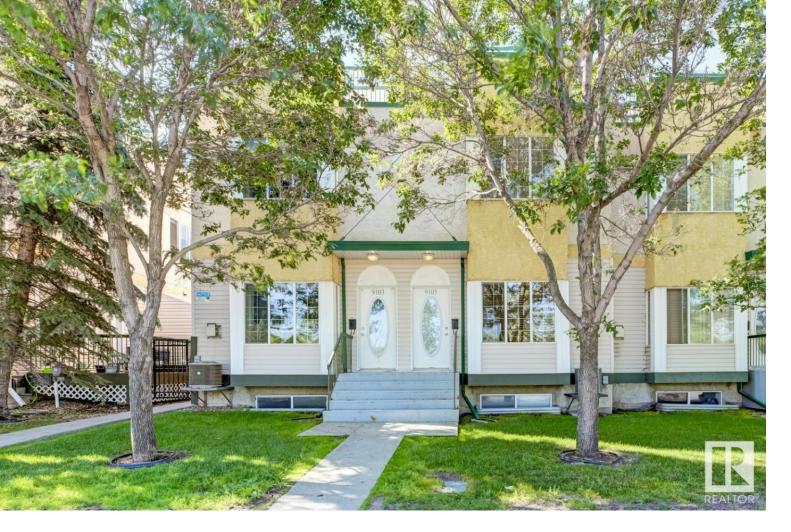

## 9105 98 Avenue Edmonton AB \$369,900

Elevate your lifestyle in the community of Cloverdale, surrounded by Edmontons most popular restaurants, shopping & entertainment. Step outside your front door and be within walking distance to the downtown core, Whyte Avenue, River Valley, Muttart Conservatory, LRT station & all your daily essentials. This townhome is sure to please, boasting 2 beds, 4 baths, 2 rooftop patios, a fully finished basement & over 1497 SQFT of living space. As you step inside, you will be greeted with eye-catching details such as gleaming laminate floors, granite countertops, custom window coverings & a neutral color pallet throughout. The sleek and stylish kitchen showcases two-toned cabinetry, stainless steel appliance & a centre island breakfast bar. Outside, enjoy a full day of sunshine on your two rooftop patios with scenic views of the river valley & city skyline-perfect for summer gatherings. Top it all off with recent replacement of the A/C (2019), Furnace (2022), Kitchen Appliances (2022) and Washer & Dryer (2017).