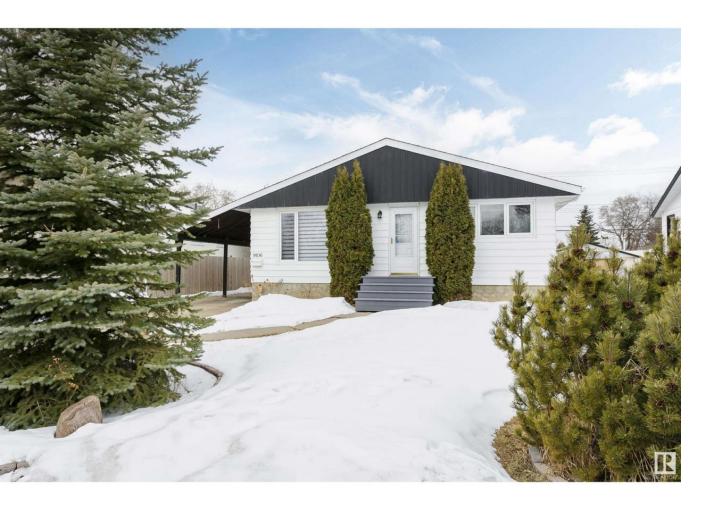

## Edmonton Alberta

\$480.000

Attention Families, Developers and Investors! This well-maintained home on a 50' x 148' lot in Jasper Park offers 687 sq/m of prime redevelopment potential. Featuring a double detached garage, west-facing backyard, front driveway, and rear alley access, it's ideal for families, tenants, or developers seeking their next multi-unit project. Conveniently located near West Edmonton Mall, Whitemud Drive, Downtown, and the upcoming West Valley LRT line. Don't miss this excellent opportunity! (id:6769)