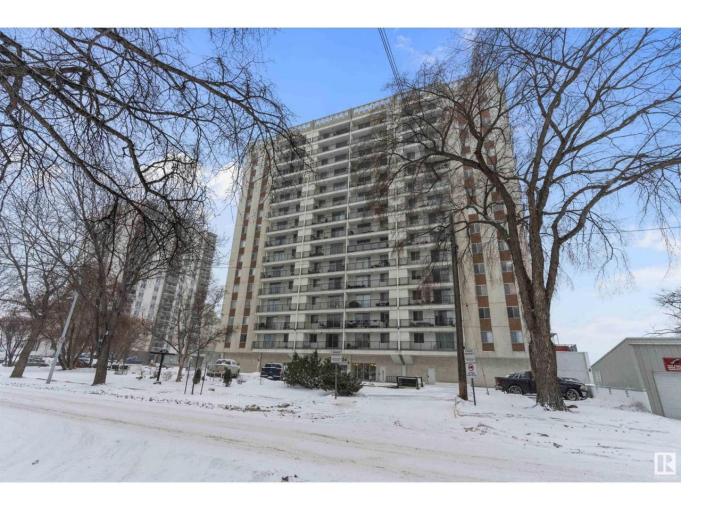

## Edmonton Alberta

\$198,900

Spectacular location! The Valhalla overlooks the river valley and the Victoria golf course. This 2 bedroom condo was completely renovated, approximately 9 years ago, including the kitchen cabinets, granite countertops, stainless steel appliances, flooring and bathroom. The view from this unit is SE and breathtaking. It also includes a titled, heated, underground parking stall. This building is pet friendly, has a pool, fitness room, party room and an outside patio that overlooks the river river and golf course. No need for a gym membership. Condo fees include heat, water and electricity. Great place to live, work while exploring the river valley and downtown! (id:6769)