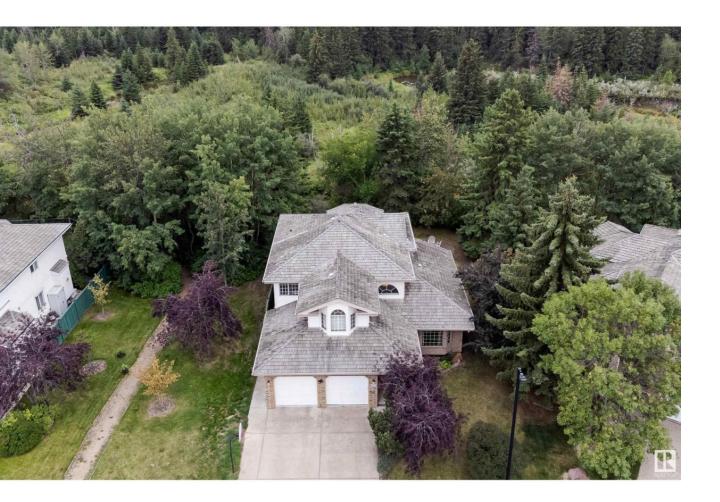

## Edmonton Alberta

\$999.000

Extensively RENOVATED, RAVINE BACKING home in secluded neighbourhood of Blackburne! Sitting on a 7880sf pie lot surrounded by mature trees, offers south-facing yard w/ direct access onto walking trails & next to path. 4000sf+ of living space on 3 levels, 5 beds+den, 3.5 baths, WALK-OUT/UP BASEMENT & TRIPLE TANDEM GARAGE. Main & upper completely reno'd. HIGH-END FINISHES & upgrades include: glass-enclosed den w/ custom library; Chef's kitchen w/ 40 Italian 5-burner gas range & pot filler, marble countertops & backsplash, oversized fridge & walk-in pantry; redesigned primary offers STUNNING VIEWS overlooking ravine, walk-in closet, dream ensuite w/ steam/rain shower & LED lighting, stand-alone tub, imported Italian tile floors, dual sinks & quartz countertops. Other features: finished basement, 2nd floor laundry, motorized blinds, water softener, custom picture frame moulding wall & ceiling details. Brand new: appliances, 2 furnaces, hwt, AC, lighting, engineered hardwood floors, carpet & more! (id:6769)