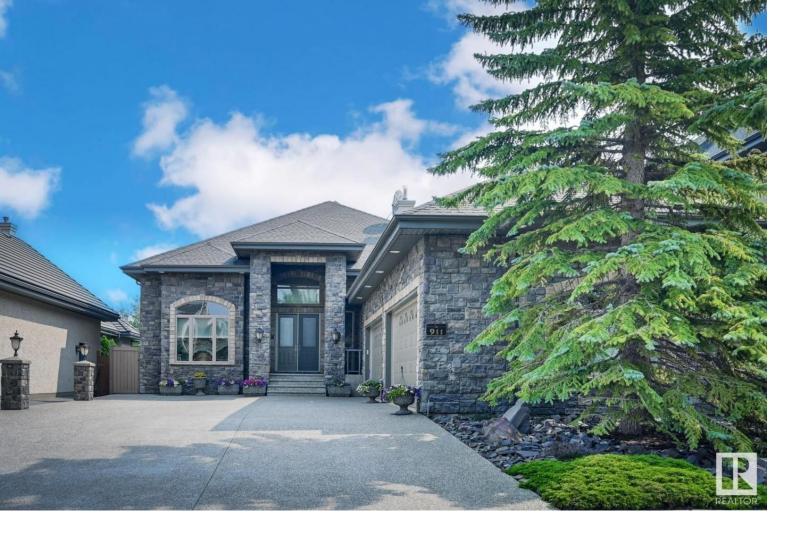

## 911 HOLLINGSWORTH BEND Bend Edmonton AB

\$1,888,000

Spectacular location w/a panoramic RAVINE VIEW. Unparalleled WALKOUT bungalow w/approx. 6,000 sf of total living space nestled on a quiet street. Soaring ceilings (9-14 ft) & incredible workmanship are found throughout this custom built home. Open concept is perfect for those who love to entertain w/panache & can accommodate 100 people comfortably. Huge dining room can seat 10-12 people. Impressive Great rm w/2 sided FP & amazing millwork. Truly a Chef's kitchen w/a gas cooktop & double ovens. Entertain on the 50 ft span deck w/a stone FP & B/I BBQ w/sink. The primary suite is massive w/a FP & wall unit, dbl W/I custom closets. 2nd bedrm/den, main floor laundry. F/Fin Walkout w/in floor heating. Family rm w/FP, rec rm w/wetbar, home theatre, spa rm (easily converted to an exercise rm) complete w/a change rm w/showers rivaling a gym. 2 add'l bedrms & a 5th bathrm. Patio area has a 4th FP. Gazebo & shed. Heated FOUR car garage & separate entry to bsmt. Steps to shops, trails, natural pond, park & playground