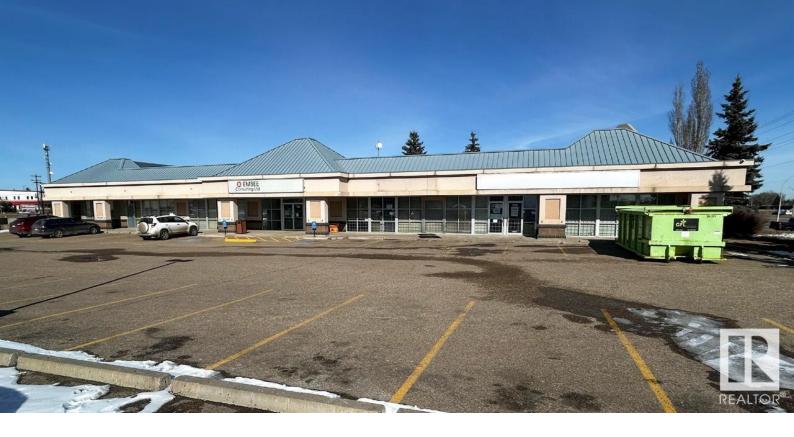

## Edmonton Alberta

\$23

The Annex at Centre 39 offers 5,500 sq.ft.? of premium main-floor office space, with the option to demise into two 2,750 sq.ft.? units. The layout includes five private offices, a large office area with four cubicles, two kitchens, five washrooms, a mailroom, a server room, and multiple meeting spaces. The property features scramble parking with 39 electrified stalls. Zoned for Business Employment (BE), it is suitable for professional and medical practices. (id:6769)