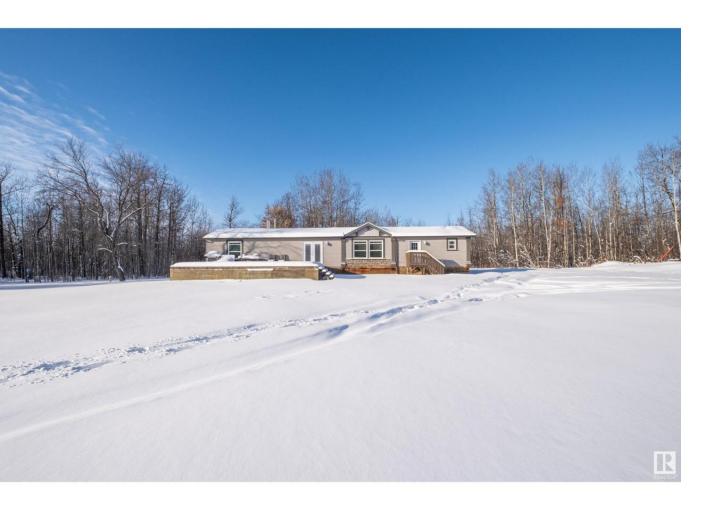

## Rural Lac Ste Anne County Alberta

\$343.000

Have it all out here on this beautiful property just minutes from the town of Mayerthorpe! Located just off of HWY 18 is your private, tree lined driveway that leads to a three bedroom, two bathroom home situated on 23+/- acres of land. A perfect mixture of dense forest and cleared space, the property is able to bring to life almost any acreage or hobby farm desire! Raise farm animals, grow an agribusiness, or choose to build out that dream home and massive shop! Use the conveniences of all Mayerthorpe amenities or take the quick 1.5 hour drive East to Edmonton. A great opportunity for those looking to get out and build that country life. (id:6769)