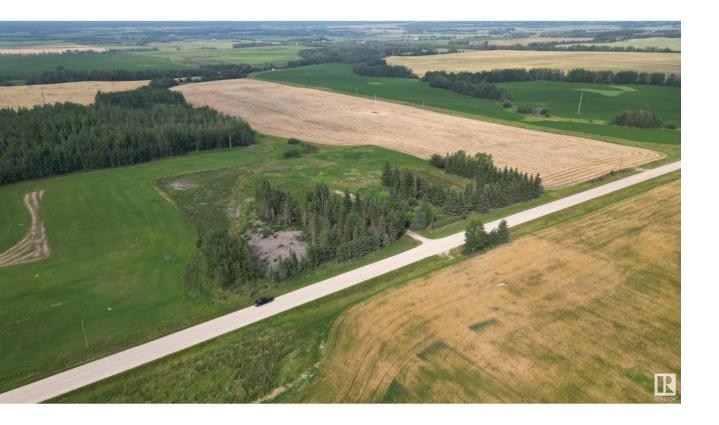

## Rural Lac Ste Anne County Alberta

Excellent opportunity to develop your dream acreage. 5 acres located within convenient travel distance to Mayerthorpe and Whitecourt. Picturesque rural setting with mature foliage. Driveway already in place with heavy steel gate and seller has cleared old derelict buildings off the property. Out of subdivision and serviced with power, capped nat gas line and drilled well. Septic system (tank and straight discharge) from previous development is on property but would have to be replaced for new development as per the county. Sold as is. Don't miss out on this one! (id:6769)