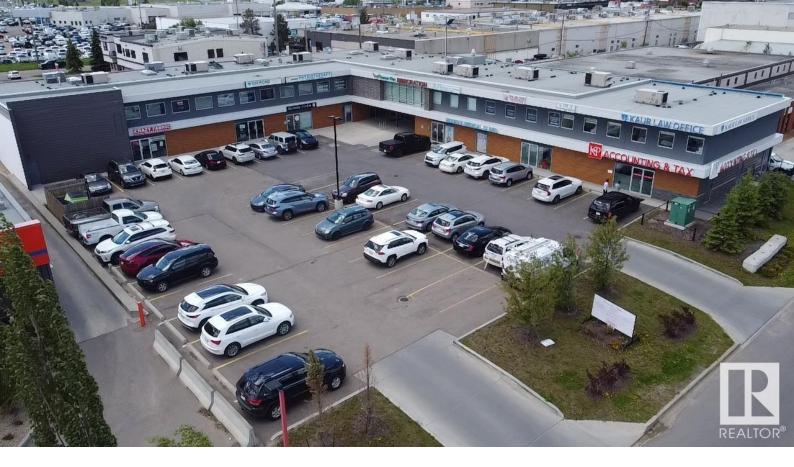

## Edmonton Alberta

\$1,584,000

Retail Condo unit for sale at Plaza 35. Plaza 35 is located in the heart of South Edmonton, just off 91 Street and north of 34 Avenue, Calgary Trail, the QE2 Highway, and Anthony Henday Drive. Just 4 minutes from Whitemud Drive and 7 minutes from Anthony Henday Drive, it is easily accessible from several major arteries and is situated between high traffic shopping centres including South Edmonton Common and South Park Shopping Centre. Built in 2017, the building features an elevator with access from the lobby, full accessibility for wheelchair users, spacious second floor washrooms and ample parking. The space is ideally suited for Retail, Office, Health Care, and Professional Services. (id:6769)